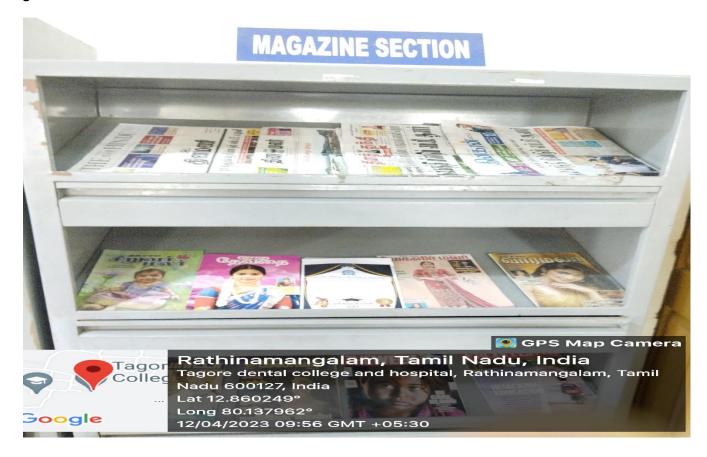

GEO-TAGGED PHOTOGRAPHS OF CENTRAL LIBRARY AMBIANCE**

**Central Library Entrance Including Suggestion box and Notice board:** 



### Easy access to central library - Lift



### **Library Guidelines- Rules & Regulations board:**



#### **Issue Counter: and Barcode scanning:**



## Text Section-I(Well arranged bookshelves):



## **Text Section-II (Clean and Hygiene):**



## Text section –III (Uncongested seating arrangement and Good lighting and ventilation):



# **Text section (Bay Guide) For easy Navigation inside Library:**



## Reference Section (Bay Guide):



#### **Reference Section:**



### Reference section – Back Volumes:



### Reference section – Journal collections:



### **OPAC Installed section**



## **Complimentary Journals section:**



## **Magazine Section:**



### Gift Journals and Rare book section:



## **Library Dissertation and Thesis Section:**



#### Internet room:



### **Sanitization Area:**



#### **Cashless Transaction Device:**



#### **Library Committee Room:**



#### **New Arrivals:**



## **Library Committee meeting:**



## Maintenance at regular intervals:



# Regular maintenance of library: