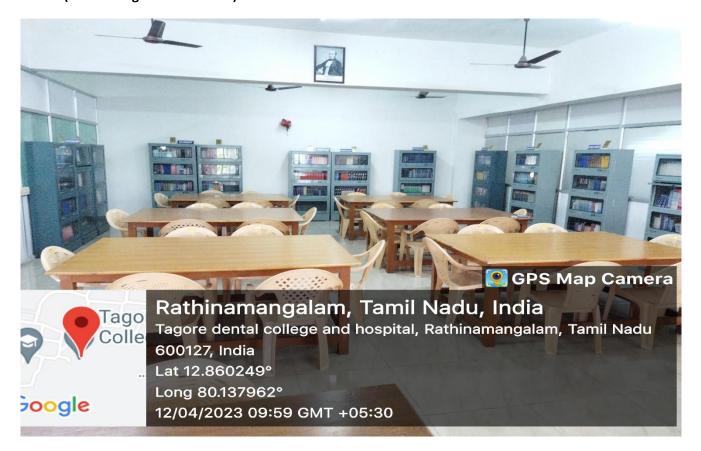

## Text section –III (Uncongested seating arrangement and Good lighting and ventilation):