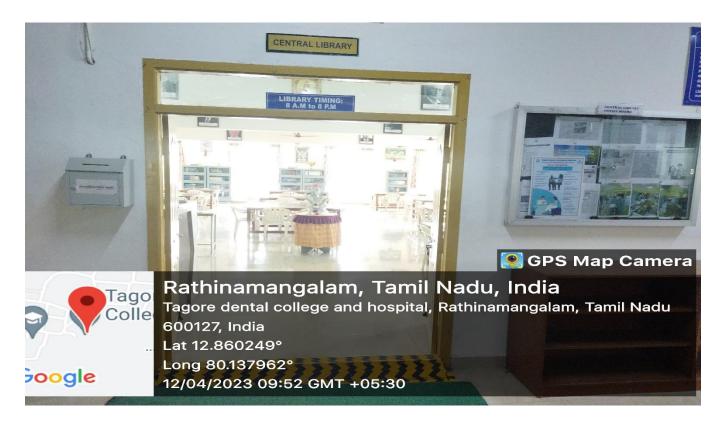

#### **GEO-TAGGED PHOTOGRAPHS OF CENTRAL LIBRARY AMBIANCE**

**Central Library Entrance Including Suggestion box and Notice board:** 