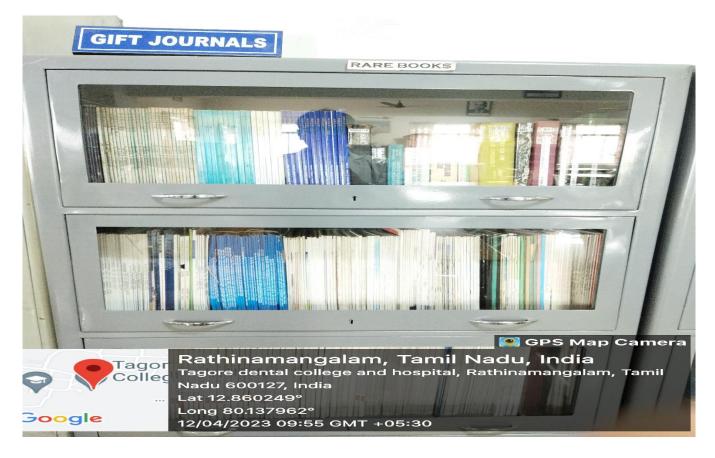

BIANCE**

**Central Library Entrance Including Suggestion box and Notice board:** 



### Easy access to central library - Lift



### **Library Guidelines- Rules & Regulations board:**



#### **Issue Counter: and Barcode scanning:**



## Text Section-I(Well arranged bookshelves):



## **Text Section-II (Clean and Hygiene):**



## Text section –III (Uncongested seating arrangement and Good lighting and ventilation):



# **Text section (Bay Guide) For easy Navigation inside Library:**



## Reference Section (Bay Guide):



#### **Reference Section:**



### Reference section – Back Volumes:



### Reference section – Journal collections:



### **OPAC Installed section**



## **Complimentary Journals section:**



## **Magazine Section:**



### Gift Journals and Rare book section:



## **Library Dissertation and Thesis Section:**



#### Internet room:



### **Sanitization Area:**



#### **Cashless Transaction Device:**



#### **Library Committee Room:**



#### **New Arrivals:**



## **Library Committee meeting:**



## Maintenance at regular intervals:



# Regular maintenance of library: