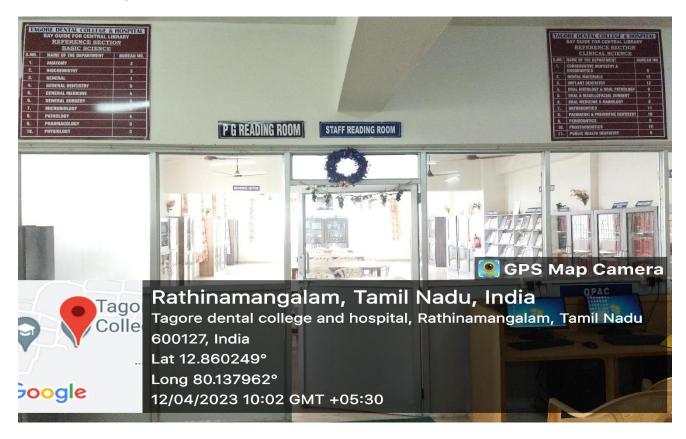

#### **GEO-TAGGED PHOTOGRAPHS OF CENTRAL LIBRARY AMBIANCE**

**Central Library Entrance Including Suggestion box and Notice board:** 



### Easy access to central library - Lift



### **Library Guidelines- Rules & Regulations board:**



#### **Issue Counter: and Barcode scanning:**



## Text Section-I(Well arranged bookshelves):



## **Text Section-II (Clean and Hygiene):**



## Text section –III (Uncongested seating arrangement and Good lighting and ventilation):



# **Text section (Bay Guide) For easy Navigation inside Library:**



## Reference Section (Bay Guide):



#### **Reference Section:**



### Reference section – Back Volumes:



### Reference section – Journal collections:



### **OPAC Installed section**



## **Complimentary Journals section:**



## **Magazine Section:**



### Gift Journals and Rare book section:



## **Library Dissertation and Thesis Section:**



#### Internet room:



### **Sanitization Area:**



#### **Cashless Transaction Device:**



#### **Library Committee Room:**



#### **New Arrivals:**



## **Library Committee meeting:**



## Maintenance at regular intervals:



# Regular maintenance of library: