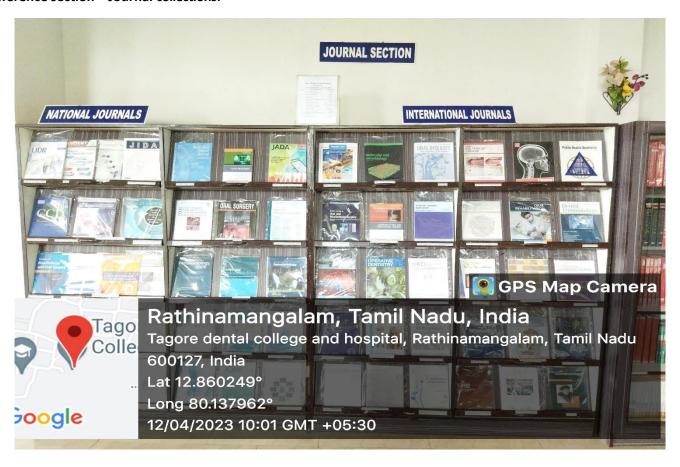

#### **GEO-TAGGED PHOTOGRAPHS OF CENTRAL LIBRARY AMBIANCE**

**Central Library Entrance Including Suggestion box and Notice board:** 



### Easy access to central library - Lift



### **Library Guidelines- Rules & Regulations board:**



#### **Issue Counter: and Barcode scanning:**



## Text Section-I(Well arranged bookshelves):



## **Text Section-II (Clean and Hygiene):**



## Text section –III (Uncongested seating arrangement and Good lighting and ventilation):



# **Text section (Bay Guide) For easy Navigation inside Library:**



## Reference Section (Bay Guide):



#### **Reference Section:**



### Reference section – Back Volumes:



### Reference section – Journal collections:



### **OPAC Installed section**



## **Complimentary Journals section:**



## **Magazine Section:**



### Gift Journals and Rare book section:



## **Library Dissertation and Thesis Section:**



#### Internet room:



### **Sanitization Area:**



#### **Cashless Transaction Device:**



#### **Library Committee Room:**



#### **New Arrivals:**



## **Library Committee meeting:**



## Maintenance at regular intervals:



# Regular maintenance of library: