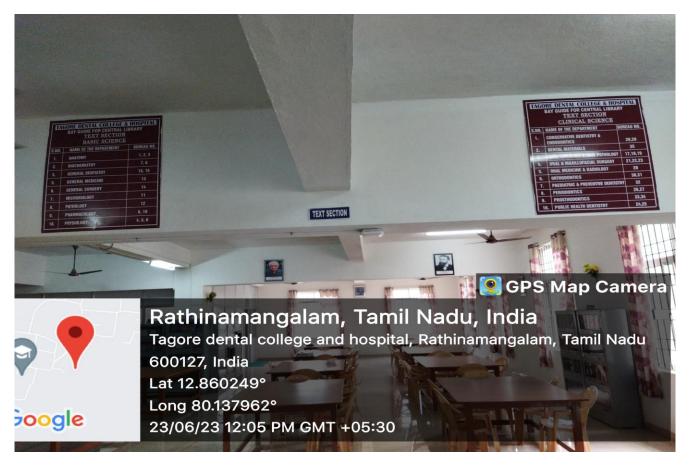

#### **GEO-TAGGED PHOTOGRAPHS OF CENTRAL LIBRARY AMBIANCE**

**Central Library Entrance Including Suggestion box and Notice board:** 



### Easy access to central library - Lift



### **Library Guidelines- Rules & Regulations board:**



#### **Issue Counter: and Barcode scanning:**



## Text Section-I(Well arranged bookshelves):



## **Text Section-II (Clean and Hygiene):**



## Text section –III (Uncongested seating arrangement and Good lighting and ventilation):



# **Text section (Bay Guide) For easy Navigation inside Library:**



## Reference Section (Bay Guide):



#### **Reference Section:**



### Reference section – Back Volumes:



### Reference section – Journal collections:



### **OPAC Installed section**



## **Complimentary Journals section:**



## **Magazine Section:**



### Gift Journals and Rare book section:



## **Library Dissertation and Thesis Section:**



#### Internet room:



### **Sanitization Area:**



#### **Cashless Transaction Device:**



#### **Library Committee Room:**



#### **New Arrivals:**



## **Library Committee meeting:**



## Maintenance at regular intervals:



# Regular maintenance of library: