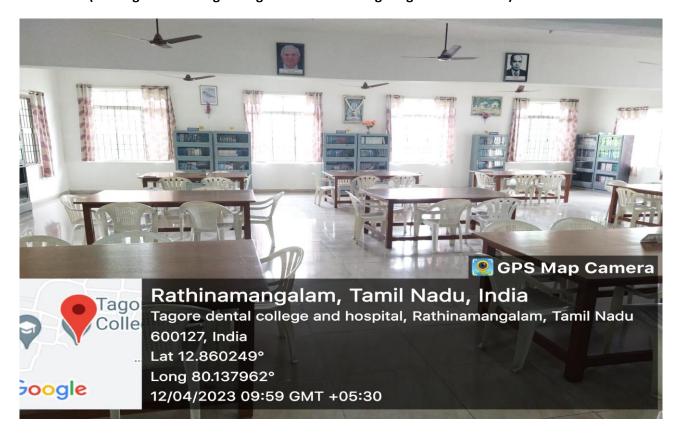

## Text section –III (Uncongested seating arrangement and Good lighting and ventilation):