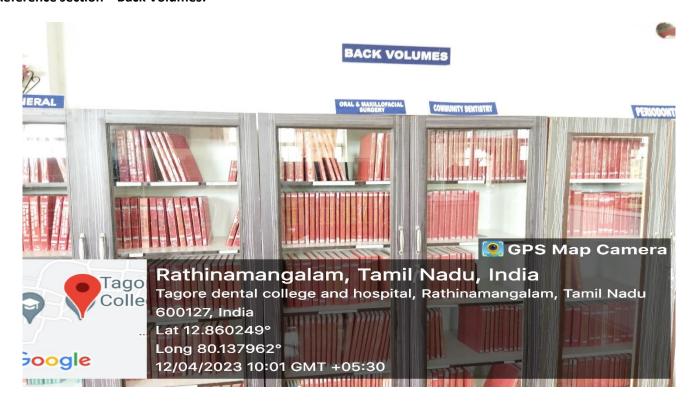

#### **GEO-TAGGED PHOTOGRAPHS OF CENTRAL LIBRARY AMBIANCE**

**Central Library Entrance Including Suggestion box and Notice board:** 



### Easy access to central library - Lift



### **Library Guidelines- Rules & Regulations board:**



#### **Issue Counter: and Barcode scanning:**



## Text Section-I(Well arranged bookshelves):



## **Text Section-II (Clean and Hygiene):**



## Text section –III (Uncongested seating arrangement and Good lighting and ventilation):



# **Text section (Bay Guide) For easy Navigation inside Library:**



## Reference Section (Bay Guide):



#### **Reference Section:**



### Reference section – Back Volumes:



### Reference section – Journal collections:



### **OPAC Installed section**



## **Complimentary Journals section:**



## **Magazine Section:**



### Gift Journals and Rare book section:



## **Library Dissertation and Thesis Section:**



#### Internet room:



### **Sanitization Area:**



#### **Cashless Transaction Device:**



#### **Library Committee Room:**



#### **New Arrivals:**



## **Library Committee meeting:**



## Maintenance at regular intervals:



# Regular maintenance of library: