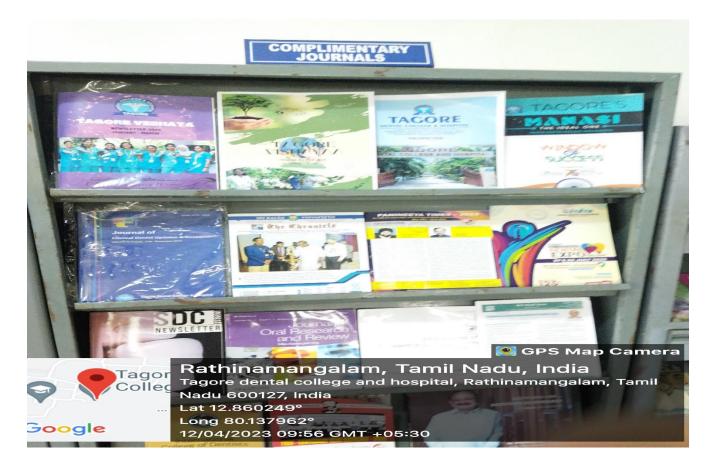

#### **GEO-TAGGED PHOTOGRAPHS OF CENTRAL LIBRARY AMBIANCE**

**Central Library Entrance Including Suggestion box and Notice board:** 



### Easy access to central library - Lift



### **Library Guidelines- Rules & Regulations board:**



#### **Issue Counter: and Barcode scanning:**



## Text Section-I(Well arranged bookshelves):



## **Text Section-II (Clean and Hygiene):**



## Text section –III (Uncongested seating arrangement and Good lighting and ventilation):



# **Text section (Bay Guide) For easy Navigation inside Library:**



## Reference Section (Bay Guide):



#### **Reference Section:**



### Reference section – Back Volumes:



### Reference section – Journal collections:



### **OPAC Installed section**



## **Complimentary Journals section:**



## **Magazine Section:**



### Gift Journals and Rare book section:



## **Library Dissertation and Thesis Section:**



#### Internet room:



### **Sanitization Area:**



#### **Cashless Transaction Device:**



#### **Library Committee Room:**



#### **New Arrivals:**



## **Library Committee meeting:**



## Maintenance at regular intervals:



# Regular maintenance of library: